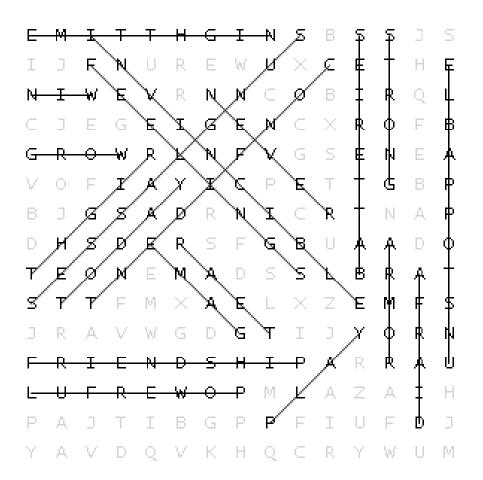

## **Wordsearch Puzzle**

Find the words in the puzzle.

Words can go in any direction.

Words can share letters as they cross over each other.

| Ε         | М | I | Т | Т | Н | G | Ι         | Ν         | S         | В         | S | S | J | S |
|-----------|---|---|---|---|---|---|-----------|-----------|-----------|-----------|---|---|---|---|
| I         | J | F | Ν | U | R | Ε | W         | U         | ×         | $\subset$ | Ε | Т | Н | Ε |
| Ν         | I | W | Ε | V | R | Ν | N         | $\subset$ | 0         | В         | I | R | Q | L |
| $\subset$ | J | Ε | G | Ε | I | G | Ε         | Ν         | $\subset$ | ×         | R | 0 | F | В |
| G         | R | 0 | W | R | L | N | F         | V         | G         | S         | Ε | N | Ε | Д |
| V         | 0 | F | Ι | Α | Υ | I | $\subset$ | P         | Ε         | Т         | Т | G | В | P |
| В         | J | G | S | Д | D | R | N         | I         | $\subset$ | R         | Т | N | Д | P |
| D         | Н | S | D | Ε | R | S | F         | G         | В         | U         | Α | Α | D | 0 |
| T         | E | 0 | N | Ε | М | Д | D         | S         | S         | L         | В | R | Д | Т |
| S         | Т | Т | F | М | × | А | Ε         | L         | ×         | Z         | Ε | М | F | S |
| J         | R | Д | V | W | G | D | G         | Т         | I         | J         | Υ | 0 | R | N |
| F         | R | I | Ε | Ν | D | S | Н         | Ι         | P         | А         | R | R | Α | Ц |
| L         | U | F | R | Ε | W | 0 | Р         | М         | L         | А         | Z | А | I | Н |
| Р         | А | J | Т | I | В | G | Р         | P         | F         | I         | U | F | D | J |
| Υ         | Д | V | D | Q | V | К | Н         | Q         | $\subset$ | R         | Υ | W | U | М |

Afraid
Confident
Game
Never
Powerful
Sunglasses
Unstoppable

Armor
Feelings
Grow
Nighttime
Right
Tear
Win

Batteries Friendship Invincible Play Strong Today

## **Answer key**