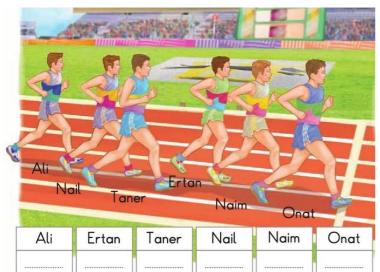

## <u>C- LOOK AT THE PICTURE AND ANSWER THE QUESTIONS</u>

- 1-Who finishes the race first?
- 2-Who finishes the race second?
- 3-Who finishes the race last?
- 4-Who finishes the race third?

D-WRITE THE ORDINAL NUMBERS FOR THE RUNNERS.