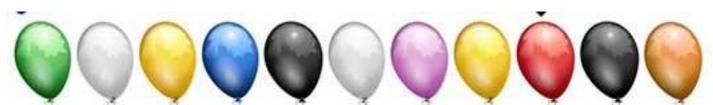

#### F-ANSWER THE QUESTIONS

- 1-What colour is the first balloon on the left?
- 2-What colour is the fifth balloon on the left?
- 3-What colour is the third balloon on the right?
- 4-What colour is the ninth balloon on the right?