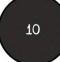

#### Can you solve this Christmas crossword?

Each number represents a letter. Crack the code and fill up the grid, using the picture clues to get started.

|    |             | 14    | 15  | 16 | 17    | 18 | 3 19 | 9 2 | 20         | 21         | 22 | 23  | 24  | 25            | 26   |    |        |
|----|-------------|-------|-----|----|-------|----|------|-----|------------|------------|----|-----|-----|---------------|------|----|--------|
|    |             | 1     | 2   | 3  | 4     | 5  | 6    | 7   | 7          | 8          | 9  | 10  | 11  | 12            | 13   |    |        |
|    |             | 8     |     | 10 |       | 10 |      | 8   | 10         | 9          | 13 | 1   |     | 0             | (max | X  | هٔ     |
| 2  | 9           | 7     | 2   | 13 | 10    | 7  | 8    |     | 5          |            | 12 | - 1 | 7   | $ ]^{\circ} $ | O'z  |    |        |
| 6  |             | 20    |     | 10 |       | 2  |      | 13  | 6          | 13         |    |     | 2   | (             |      |    | 0      |
|    | 17          | 2     | 13  | 9  | 12    | 16 | 11   |     | 8          | Ì          | 9  | 7 9 | 13  | 3             | °c   |    | $\geq$ |
| 2  |             | 25    |     | 6  |       | 14 |      | 4   | 2          | 8          | 17 | 10  | 9   | 6             | 7    | 4  |        |
|    | 14          |       | 8   | 9  | 2     | 24 | 10   | 6   | 7          |            | 1  |     | 10  |               | 10   |    | 10     |
|    | 15          | 12    | 9   | 8  |       | 7  |      | 18  |            | 21         | 20 | 24  | 4   | 10            | 8    | 10 | 24     |
|    | 2           |       | 2   |    | 15    | 2  | 9    | 8   | 14         |            | 13 |     | 7   |               | 6    |    | 6      |
| 5  | 12          | 1     | 8   | 24 | 12    | 16 | M 9  |     | 1          | 3          |    | 3   | 6   | 4             | 17   | 8  | 1      |
|    | 1           | 11-11 | 1   |    | 12    | 2  | 0    | 6   | S          | 0          | 21 | 2   | 4 \ | 7             | 18   |    | 2      |
|    |             | 10    |     | 10 | 3     | 19 |      |     | $\Diamond$ | 。 <b>2</b> | 3  | 20  | 3   | 7             |      | 10 |        |
|    | 17          | 9     | 20  | 21 | 1     |    |      |     |            |            | 1  | 22  | 20  | 10            | 10   | 23 | 10     |
| 12 |             | 20    |     | 12 | 1: 4: | 10 |      | 1   | 8          | 2          | 4  | 10  |     | 5             |      | 6  |        |
| )  | 2           | 8     | 8   | 3  | 6     | 7  | 4    |     | 1          |            | 7  |     | 17  | 10            | 2    | 9  | 8      |
| 9  | <b>&gt;</b> | 2     |     | 4  |       | 2  |      | 1   | 2          | 14         | 6  | 7   | 4   | 1             |      | 15 |        |
| ป  | 1           | 7     | 12  | 18 | 19    | 3  | 2    | 11  | 10         |            | 8  |     | 6   |               | 8    |    | 10     |
| 0  | 0           |       | 0 0 | 12 |       | 15 |      | 16  |            | 7          | 10 | 15  | 17  | 9             | 6    | 8  | 10     |
| 0  |             | 120   | 3   | 7  | 12    | 9  | 13   | 2   | 3          |            | 10 |     | 14  |               | 1    |    | 9      |
| 1  |             | Z.    |     | 1  |       | 6  |      | 7   |            | 8          | 9  | 10  | 11  | 11            | 6    | 7  | 4      |
| U. | - 6         |       | 0   |    | 1     | 2  | 3    | 1   | 2          |            | 4  | . 4 | 1   |               | 5    |    | 2      |

#### **Answers**

- 1. Unicorn 2. Sheep 3. Elf 4. Dress 5. Robot 6. Berry 7. Plane 8. Watch 9. Gorilla 10. Scooter
- 11. Santa 12. Celebration

ANSWER: 1=S, 2=A, 3=L, 4=G, 5=V, 6=I, 7=N, 8=T, 9=R, 10=E, 11=K, 12=O, 13=M, 14=Y, 15=P, 16=C, 17=H, 18=W, 19=F, 20=U, 21=B, 22=Q, 23=Z, 24=D, 25=J, 26=X.