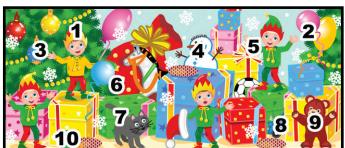

## Spot the Difference

Can you find 10 differences between the pictures below?

# Spot the Difference

Can you find 10 differences between the pictures below?