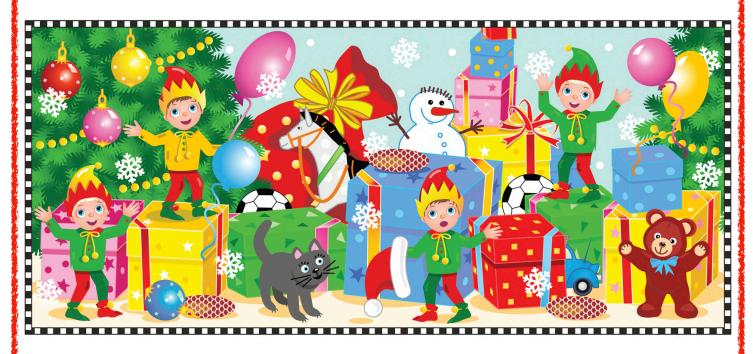

## Spot the Difference

Can you find 10 differences between the pictures below?

# Spot the Difference

Can you find 10 differences between the pictures below?