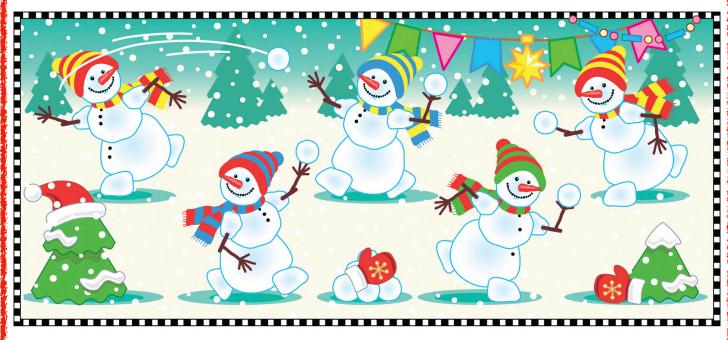

## Spot the Difference

Can you find 10 differences between the pictures below?

# Spot the Difference

Can you find 10 differences between the pictures below?