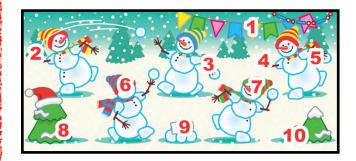

## Spot the Difference

Can you find 10 differences between the pictures below?

# Spot the Difference

Can you find 10 differences between the pictures below?