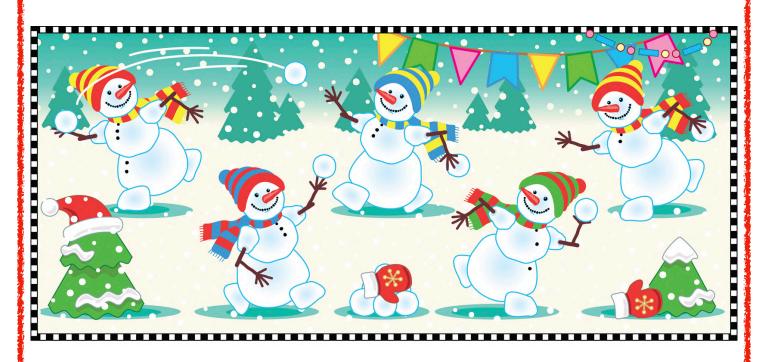

## Spot the Difference

Can you find 10 differences between the pictures below?

# Spot the Difference

Can you find 10 differences between the pictures below?