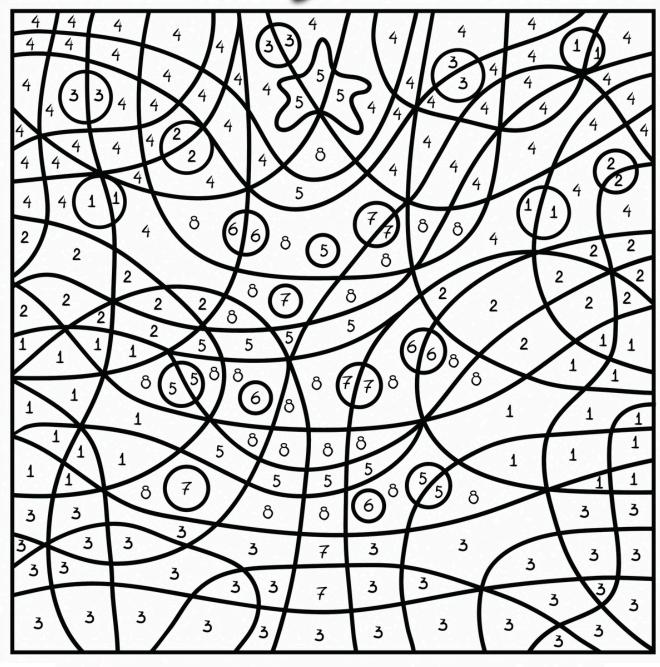

## Spot the Difference

Can you find 10 differences between the pictures below?





# Spot the Difference

Can you find 10 differences between the pictures below?











### colour by humbers























### colour by humbers

| 1 | 1 | 1 | 1 | 1 | 1 | 1 | 1 | 1 | 1    | 1 | 1 | 1 | 1   | 1 | 1 | 1 | 1 | 1 | 1 | 1 | 1 | 1 |
|---|---|---|---|---|---|---|---|---|------|---|---|---|-----|---|---|---|---|---|---|---|---|---|
| 1 | 1 | 1 | 1 | 1 | 1 | 1 | 1 | 1 | 1    | 4 | 4 | 4 | 4   | 4 | 1 | 1 | 1 | 1 | 1 | 1 | 1 | 1 |
| 1 | 1 | 1 | 1 | 1 | 1 | 1 | 1 | 1 | 4    | 4 | 4 | 3 | 4   | 4 | 2 | 2 | 1 | 1 | 1 | 1 | 1 | 1 |
| 1 | 1 | 1 | 1 | 1 | 1 | 1 | 1 | 4 | 4    | 4 | 4 | 4 | 1   | 1 | 2 | 2 | 1 | 1 | 1 | 1 | 1 | 1 |
| 1 | 1 | 1 | 1 | 1 | 1 | 1 | 4 | 4 | 4    | 4 | 4 | 4 | 4   | 1 | 1 | 1 | 1 | 1 | 1 | 1 | 1 | 1 |
| 1 | 1 | 1 | 1 | 1 | 1 | 3 | 3 | 3 | 3    | 3 | 3 | 3 | 3   | 3 | 1 | 1 | 1 | 1 | 1 | 1 | 1 | 1 |
| 1 | 1 | 1 | 1 | 1 | 1 | 3 | 2 | 2