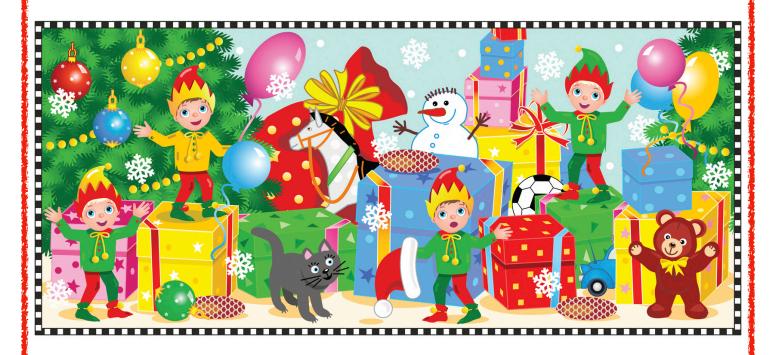

## Spot the Difference

Can you find 10 differences between the pictures below?

# Spot the Difference

Can you find 10 differences between the pictures below?