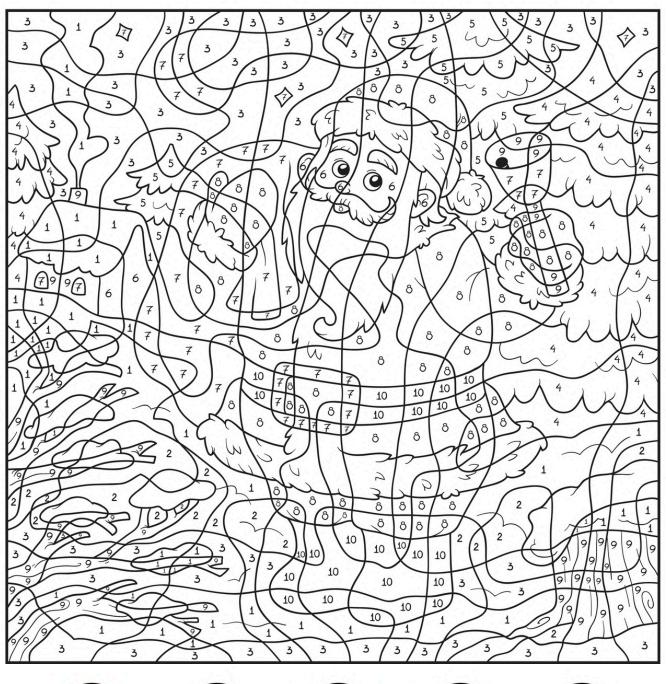

## Spot the Difference

Can you find 10 differences between the pictures below?





# Spot the Difference

Can you find 10 differences between the pictures below?











### colour by humbers























### colour by humbers

| 1 | 1 | 1 | 1 | 1 | 1 | 1 | 1 | 1 | 1    | 1 | 1 | 1 | 1   | 1 | 1 | 1 | 1 | 1 | 1 | 1 | 1 | 1 |
|---|---|---|---|---|---|---|---|---|------|---|---|---|-----|---|---|---|---|---|---|---|---|---|
| 1 | 1 | 1 | 1 | 1 | 1 | 1 | 1 | 1 | 1    | 4 | 4 | 4 | 4   | 4 | 1 | 1 | 1 | 1 | 1 | 1 | 1 | 1 |
| 1 | 1 | 1 | 1 | 1 | 1 | 1 | 1 | 1 | 4    | 4 | 4 | 3 | 4   | 4 | 2 | 2 | 1 | 1 | 1 | 1 | 1 | 1 |
| 1 | 1 | 1 | 1 | 1 | 1 | 1 | 1 | 4 | 4    | 4 | 4 | 4 | 1   | 1 | 2 | 2 | 1 | 1 | 1 | 1 | 1 | 1 |
| 1 | 1 | 1 | 1 | 1 | 1 | 1 | 4 | 4 | 4    | 4 | 4 | 4 | 4   | 1 | 1 | 1 | 1 | 1 | 1 | 1 | 1 | 1 |
| 1 | 1 | 1 | 1 | 1 | 1 | 3 | 3 | 3 | 3    | 3 | 3 | 3 | 3   | 3 | 1 | 1 | 1 | 1 | 1 | 1 | 1 | 1 |
| 1 | 1 | 1 | 1 | 1 | 1 | 3 | 2 | 2 | 2    | 2 | 2 | 2 | 2   |