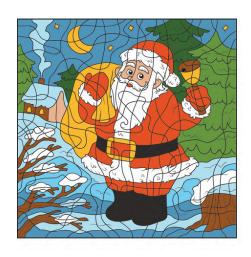

## Spot the Difference

Can you find 10 differences between the pictures below?

# Spot the Difference

Can you find 10 differences between the pictures below?